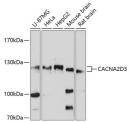

Immunogen Region 900-1040

Specificity Immunogen Sequence

Western blot analysis of extracts of various cell lines using CACNA2D3 antibody (STJ112353) at 1:300 (dilution. Secondary antibody: HPR Goat Anti-rabbit Igl (H+L) at 1:10000 dilution. Lysates/proteins: 25ug pe lane. Blocking buffer: 3% nonfat dry milk in TBST Detection: ECL Basic Kit. Exposure time: 103