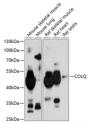

## Anti-COLQ antibody (276-455) (STJ112477)

## **GENERAL INFORMATION**

Product Type Primary antibodies

Short Description Rabbit polyclonal antibody anti-COLQ (276-455) is suitable for use in Western Blot.

Applications WB Host/Source Rabbit Reactivity Mouse, Rat