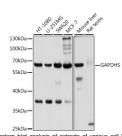

APDHS (179-408) is suitable for use in Western Blot, Immunohistochemistry and

Immunofluorescence.

Applications WB, IHC, IF Host/Source Rabbit

Reactivity Human, Mouse, Rat

## **PRODUCT PROPERTIES**

Clonality Polyclonal

Clone ID Concentration

Conjugation Unconjugated Purification Affinity purification Dilution Range WB 1:500-1:2000 IHC 1:50-1:200

IF 1:50-1:200

Formulation PBS containing 0.02% Sodium Azide, 50% Glycerol, pH7.3.

Isotype IgG

Storage Instruction Store in a freezer at-20°C and avoid freeze-thaw cycles.

## **TARGET INFORMATION**

Gene ID 26330 Gene Symbol GAPDHS Uniprot ID G3PT\_HUMAN

Immunogen Recombinant fusion protein containing a sequence corresponding to amino acids 179-408 of human GAPDHS (NP\_055179.1).

Immunogen Region 179-408 Specificity Immunogen Sequence



alysis of extracts of vario antibody (STJ112498)