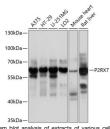

Western blot analysis of extracts of various cell lines, using P2RX7 antibody (StJ112534) at 1:1000 dilution Secondary antibody: HRP Goat Anti-rabbit IgG (H+L) at 1:10000 dilution. Lysates/proteins: 25ug per land Blocking buffer: 3% nonfat dry milk in TBST. Detection: FCI Basic Kit Exposure time: 10s.