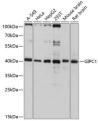

## Anti-GIPC1 antibody (1-333) (STJ112568)

## **GENERAL INFORMATION**

Product Type Primary antibodies

**Short Description** Rabbit polyclonal antibody anti-GIPC1 (1-333) is suitable for use in Western Blot.

Applications WB Host/Source Rabbit

Reactivity Human, Mouse, Rat

## **PRODUCT PROPERTIES**

Clonality Polyclonal

Clone ID Concentration

Conjugation Unconjugated Purification Affinity purification Dilution Range WB 1:1000-1:2000

Formulation PBS containing 0.02% Sodium Azide, 50% Glycerol, pH7.3.