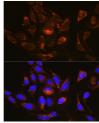

## Anti-RAB13 antibody (1-203) (STJ112586)

## **GENERAL INFORMATION**

Product Type Primary antibodies

Short Description Rabbit polyclonal antibody anti-RAB13 (1-203) is suitable for use in Western Blot and Immunofluorescence.

Applications WB, IF Host/Source Rabbit Reactivity Human, Rat

## **PRODUCT PROPERTIES**

Clonality Polyclonal

Clone ID Concentration

Conjugation Unconjugated Purification Affinity purification Dilution Range WB 1:1000-1:2000

IF 1:50-1:200

Formulation PBS containing 0.02% Sodium Azide, 50% Glycerol, pH7.3.