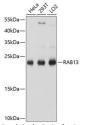

## Anti-RAB13 antibody (1-203) (STJ112586)

## **GENERAL INFORMATION**

Product Type Primary antibodies

Short Description Rabbit polyclonal antibody anti-RAB13 (1-203) is suitable for use in Western Blot and Immunofluorescence.

Applications WB, IF Host/Source Rabbit Reactivity Human, Rat

## **PRODUCT PROPERTIES**

Clonality Polyclonal

Clone ID Concentration

Conjugation Unconjugated Purification Affinity purification Dilution Range WB 1:1000-1:2000

IF 1:50-1:200

Formulation PBS containing 0.02% Sodium Azide, 50% Glycerol, pH7.3.