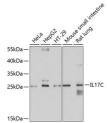

## Anti-IL17C antibody (19-197) (STJ112601)

## **GENERAL INFORMATION**

Product Type Primary antibodies

Short Description Rabbit polyclonal antibody anti-IL17C (19-197) is suitable for use in Western Blot.

Applications WB Host/Source Rabbit

Reactivity Human, Mouse, Rat

## **PRODUCT PROPERTIES**

Clonality Polyclonal

Clone ID Concentration

Conjugation Unconjugated Purification Affinity purification Dilution Range WB 1:500-1:2000

Formulation PBS containing 0.02% Sodium Azide, 50% Glycerol, pH7.3.