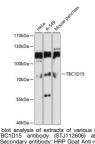

## Anti-TBC1D15 antibody (1-300) (STJ112606) STJ112606

## **GENERAL INFORMATION**

 Product Type
 Primary antibodies

 Short Description
 Rabbit polyclonal antibody anti-TBC1D15 (1-300) is suitable for use in Western Blot.

 Applications
 WB

 Host/Source
 Rabbit