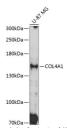

Immunogen Region 1445-1669 Specificity Immunogen

Sequence

Western blot analysis of extracts of U-87 MG cells using COL4A1 Antibody (ST1112827) at 1:3000 dilution Secondary antibody: HRP Goat Anti-rabbit IgG (H+1 at 1:10000 dilution. Lysates/proteins: 25ug per lane Blocking buffer: 3% nonfat dry milk in TBS!