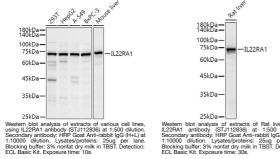

|
|---------------------|----------------------------------------------------------|
| Clone ID            |                                                          |
| Concentration       |                                                          |
| Conjugation         | Unconjugated                                             |
| Purification        | Affinity purification                                    |
| Dilution Range      | WB 1:500-1:1000                                          |
| Formulation         | PBS containing 0.02% Sodium Azide, 50% Glycerol, pH7.3.  |
| Isotype             | IgG                                                      |
| Storage Instruction | Store in a freezer at-20°C and avoid freeze-thaw cycles. |

## **TARGET INFORMATION**





This product is suitable for in-vitro studies under the RESEARCH USE ONLY [RUO] licence. This product must not be used as for diagnostic or other medical purposes. St John's Laboratory Ltd, Knowledge Dock Business Centre, University Way, London, E16 2RD | Tel: 0208 223 3081

Rat IIve 1:500