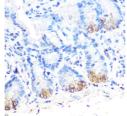

## Anti-LYZ antibody (STJ112860)

## **GENERAL INFORMATION**

Product Type Primary antibodies

Short Description Rabbit monoclonal antibody anti-LYZ is suitable for use in Western Blot and Immunohistochemistry.

Applications WB, IHC Host/Source Rabbit

## **PRODUCT PROPERTIES**

Clonality Monoclonal

Clone ID Concentration

Conjugation Unconjugated Purification Affinity purification Dilution Range WB 1:5000-1:10000

IHC 1:50-1:200

Formulation PBS containing 0.02% Sodium Azide, 50% Glycerol, pH7.3.