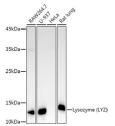

## Anti-LYZ antibody (STJ112860)

## **GENERAL INFORMATION**

Product Type Primary antibodies

Short Description Rabbit monoclonal antibody anti-LYZ is suitable for use in Western Blot and Immunohistochemistry.

Applications WB, IHC Host/Source Rabbit

## **PRODUCT PROPERTIES**

Clonality Monoclonal

Clone ID Concentration

Conjugation Unconjugated Purification Affinity purification Dilution Range WB 1:5000-1:10000

IHC 1:50-1:200

Formulation PBS containing 0.02% Sodium Azide, 50% Glycerol, pH7.3.