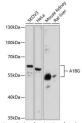

## Anti-A1BG antibody (236-495) (STJ113188)

## **GENERAL INFORMATION**

Product Type Primary antibodies

**Short Description** Rabbit polyclonal antibody anti-A1BG (236-495) is suitable for use in Western Blot.

Applications WB Host/Source Rabbit

Reactivity Human, Mouse, Rat

## **PRODUCT PROPERTIES**

Clonality Polyclonal

Clone ID

Concentration
Conjugation Unconjugated

Purification Affinity purification Dilution Range WB 1:500-1:2000

Formulation PBS containing 0.02% Sodium Azide, 50% Glycerol, pH7.3.