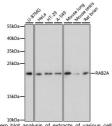

Immunogen Region 1-212 Specificity Immunogen Sequence

10k0a— mr blot analysis of extracts of various cell lines, RAB2A antibody (STJ1113239) at 1:3000 dilution dary antibody: HRP Goat Anti-rabbit IgG (H+L) at 00 dilution. Lysates/proteins: 25ug per lane. Ing buffer 3% nortat dry milk in TBST. Detection: 3asic Kit. Exposure time: 6000.