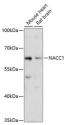

## Anti-NACC1 antibody (170-340) (STJ113308)

## **GENERAL INFORMATION**

Product Type Primary antibodies

Short Description Rabbit polyclonal antibody anti-NACC1 (170-340) is suitable for use in Western Blot.

Applications WB Host/Source Rabbit Reactivity Mouse, Rat