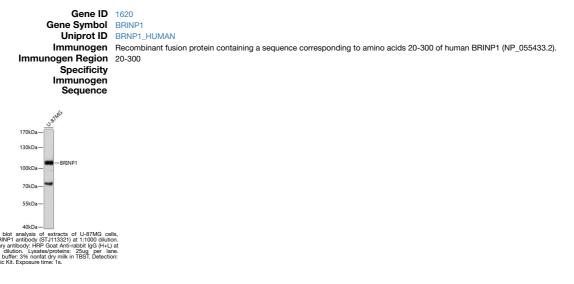

## **GENERAL INFORMATION**

 Product Type
 Primary antibodies

 Short Description
 Rabbit polyclonal antibody anti-BRINP1 (20-300) is suitable for use in Western Blot.

 Applications
 WB

 Host/Source
 Rabbit