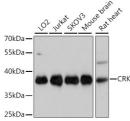

## Anti-CRKL antibody (1-303) (STJ113330)

## **TARGET INFORMATION**

Gene ID 1399 Gene Symbol CRKL

Uniprot ID CRKL\_HUMAN

Immunogen Recombinant fusion protein containing a sequence corresponding to amino acids 1-303 of human CRKL (NP\_005198.1).

Immunogen Region 1-303 Specificity Immunogen Sequence