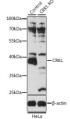

## Anti-CRKL antibody (1-303) (STJ113330)

## **TARGET INFORMATION**

Gene ID 1399 Gene Symbol CRKL

Uniprot ID CRKL\_HUMAN

Immunogen Recombinant fusion protein containing a sequence corresponding to amino acids 1-303 of human CRKL (NP\_005198.1).

Immunogen Region 1-303 Specificity Immunogen Sequence