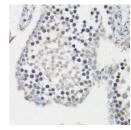

## Anti-NFE2L2 antibody (366-605) (STJ113550)

## **GENERAL INFORMATION**

Product Type Primary antibodies

Short Description Rabbit polyclonal antibody anti-NRF2 (366-605) is suitable for use in Western Blot, Immunohistochemistry, Immunofluorescence

and Immunoprecipitation.

Applications WB, IHC, IF, IP Host/Source Rabbit

Reactivity Human, Mouse, Rat