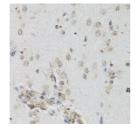

## Anti-NFE2L2 antibody (366-605) (STJ113550)

## **GENERAL INFORMATION**

Product Type Primary antibodies

Short Description Rabbit polyclonal antibody anti-NRF2 (366-605) is suitable for use in Western Blot, Immunohistochemistry, Immunofluorescence

and Immunoprecipitation.

Applications WB, IHC, IF, IP Host/Source Rabbit

Reactivity Human, Mouse, Rat