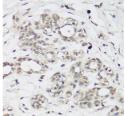

## Anti-NFE2L2 antibody (366-605) (STJ113550)

## **GENERAL INFORMATION**

Product Type Primary antibodies

Short Description Rabbit polyclonal antibody anti-NRF2 (366-605) is suitable for use in Western Blot, Immunohistochemistry, Immunofluorescence

and Immunoprecipitation.

Applications WB, IHC, IF, IP Host/Source Rabbit

Reactivity Human, Mouse, Rat