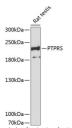

Specificity Immunogen Sequence

100kDa — 70kDa — Western blot analysis of extracts PTPRS antibody (STJ113592) Secondary antibody: HRP Goat Ar 1.10000 dilution. Lysates/protei Blocking buffer: 39% norfat dry mil ECL Basic Kit. Exposure time: 90s.