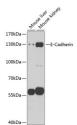

## Anti-CDH1 antibody (700-800) (STJ113820)

## **GENERAL INFORMATION**

Product Type Primary antibodies

Short Description Rabbit polyclonal antibody anti-E-Cadherin (700-800) is suitable for use in Western Blot.

Applications WB Host/Source Rabbit Reactivity Mouse