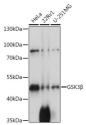

Immunogen Region C-Term Specificity Immunogen Sequence

t 1:10000 dilution. Lysates/proteins locking buffer: 3% nonfat dry mill on: ECL Basic Kit. Exposure time: 15s