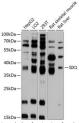

Immunogen Region 60-270 Specificity Immunogen Sequence

Western blot analysis of extracts of various cell lines, using SIX1 antibody (STJ113870) at 1:3000 dilution Secondary antibody: HRP Goat Anti-rabbit IgG (H+L) at 1:10000 dilution. Lysates/proteins: 25up per lane. Blocking buffer 3% norfat dry milk in TBSt. Detection: