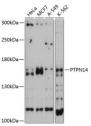

## **TARGET INFORMATION**

Recombinant fusion protein containing a sequence corresponding to amino acids 650-810 of human PTPN14

(NP\_005392.2).

Immunogen Region 650-810 Specificity Immunogen

Sequence

Western blot analysis of extracts of various cell lines, using PTPN14 antibody (STJ113988) at 1:3000 dilution. Secondary antibody HRP Goat Anti-rabbit IgG (H+L) at 1:10000 dilution (ysates/proteins: 25ug per lane. Blocking buffer: 3% nonfat dry milk in TBST. Detection: