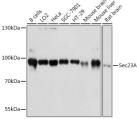

Immunogen Region 1-150
Specificity
Immunogen Sequence

Western blot analysis of extracts of various cell lines using Sec23A antibody (STJ113995) at 1:3000 dilution Secondary antibody: HRP Goat Anti-rabbit IgG (H+L) at 1:10000 dilution. Lysates/proteins: 25ug per lane Blocking buffer 3% norflat dry milk in TBS1. Detection: