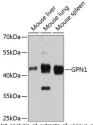

## Anti-GPN1 antibody (269-388) (STJ114060)

## **GENERAL INFORMATION**

Product Type Primary antibodies

Short Description Rabbit polyclonal antibody anti-GPN1 (269-388) is suitable for use in Western Blot.

Applications WB Host/Source Rabbit

Reactivity Human, Mouse, Rat