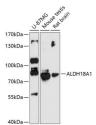

FORMATION**

Product Type Primary antibodies

**Short Description** Rabbit polyclonal antibody anti-ALDH18A1 (1-240) is suitable for use in Western Blot.

Applications WB
Host/Source Rabbit

Reactivity Human, Mouse, Rat

## **PRODUCT PROPERTIES**

Clonality Polyclonal

Clone ID Concentration

Conjugation Unconjugated Purification Affinity purification Dilution Range WB 1:500-1:2000

Formulation PBS containing 0.02% Sodium Azide, 50% Glycerol, pH7.3.

Isotype IgG

Storage Instruction Store in a freezer at-20°C and avoid freeze-thaw cycles.

## **TARGET INFORMATION**

Gene ID 5832 Gene Symbol ALDH18A1 Uniprot ID P5CS\_HUMAN

Recombinant fusion protein containing a sequence corresponding to amino acids 1-240 of human ALDH18A1

(NP\_002851.2).

Immunogen Region Specificity Immunogen Sequence