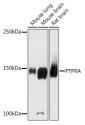

Specificity Immunogen Sequence

Vestern blot analysis of extracts of various cell sing PTPRA antibody (STJ114202) at 1:2000 di secondary antibody: HRP Goat Anti-rabbit IgG (H