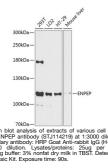

(STJ114219) STJ114219

## **GENERAL INFORMATION**

 Product Type
 Primary antibodies

 Short Description
 Rabbit polyclonal antibody anti-ENPEP (850-950) is suitable for use in Western Blot.

 Applications
 WB

 Host/Source
 Rabbit

 Reactivity
 Human, Mouse

## **PRODUCT PROPERTIES**

 
 Clonality Clone ID
 Polyclonal

 Concentration

 Conjugation
 Unconjugated

 Purification
 Affinity purification

 Dilution Range
 WB 1:500-1:2000

 Formulation
 PBS containing 0.02% Sodium Azide, 50% Glycerol, pH7.3. Isotype

 IgG

 Storage Instruction
 Store in a freezer at-20°C and avoid freeze-thaw cycles.

## **TARGET INFORMATION**

Gene ID 2028 Gene Symbol ENPEP Uniprot ID AMPE\_HUMAN Immunogen Region Specificity Immunogen Sequence

Uniprot ID AMPE\_HUMAN Immunogen ogen Region 850-950 Specificity



This product is suitable for in-vitro studies under the RESEARCH USE ONLY [RUO] licence. This product must not be used as for diagnostic or other medical purposes. St John's Laboratory Ltd, Knowledge Dock Business Centre, University Way, London, E16 2RD | Tel: 0208 223 3081