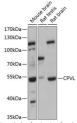

## Anti-CPVL antibody (127-476) (STJ114247)

## **GENERAL INFORMATION**

Product Type Primary antibodies

Short Description Rabbit polyclonal antibody anti-CPVL (127-476) is suitable for use in Western Blot.

Applications WB Host/Source Rabbit Reactivity Mouse, Rat

## **PRODUCT PROPERTIES**

Clonality Polyclonal

Clone ID

Concentration

Conjugation Unconjugated Purification Affinity purification Dilution Range WB 1:500-1:2000

Formulation PBS containing 0.02% Sodium Azide, 50% Glycerol, pH7.3.