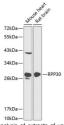

## Anti-RPP30 antibody (1-268) (STJ114434)

## **GENERAL INFORMATION**

Product Type Primary antibodies

Short Description Rabbit polyclonal antibody anti-RPP30 (1-268) is suitable for use in Western Blot.

Applications WB Host/Source Rabbit Reactivity Mouse, Rat

## **PRODUCT PROPERTIES**

Clonality Polyclonal

Clone ID Concentration

Conjugation Unconjugated Purification Affinity purification Dilution Range WB 1:500-1:2000

Formulation PBS containing 0.02% Sodium Azide, 50% Glycerol, pH7.3.