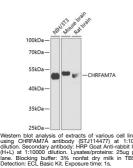

## Anti-CHRFAM7A antibody (1-150) (STJ114477) STJ114477

## **GENERAL INFORMATION**

Product Type Primary antibodies Short Description Rabbit polyclonal antibody anti-CHRFAM7A (1-150) is suitable for use in Western Blot. Applications WB Host/Source Rabbit Reactivity Human, Mouse, Rat

## **PRODUCT PROPERTIES**

Clonality Polyclonal Clone ID Concentration Conjugation Unconjugated Purification Affinity purification Dilution Range WB 1:500-1:2000 Formulation PBS containing 0.02% Sodium Azide, 50% Glycerol, pH7.3. Isotype IgG Storage Instruction Store in a freezer at-20°C and avoid freeze-thaw cycles.