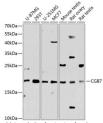

## Anti-CGB7 antibody (21-165) (STJ114479)

## **GENERAL INFORMATION**

Product Type Primary antibodies

Short Description Rabbit polyclonal antibody anti-CGB7 (21-165) is suitable for use in Western Blot.

Applications WB Host/Source Rabbit

Reactivity Human, Mouse, Rat