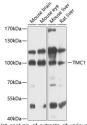

Specificity Immunogen Sequence

Western blot analysis of extracts of various cell lines using TMC1 antibody (STJ1114483) at 1:1000 dilution Secondary antibody: HRP Goat Anti-rabbit IgG (H+L) a 1:10000 dilution. Lysates/proteins: 25up per lane Blocking buffer: 39's nortlat dry milk in TBST. Detection