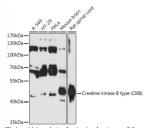

## Anti-CKB antibody (182-381) (STJ114505)

## **GENERAL INFORMATION**

Product Type Primary antibodies

**Short** Rabbit polyclonal antibody anti-CKB (182-381) is suitable for use in Western Blot.

Description Applications WB Host/Source Rabbit

Reactivity Human, Mouse, Rat

## **TARGET INFORMATION**

Gene ID 1152

Gene Symbol CKB

Uniprot ID KCRB\_HUMAN

Immunogen Recombinant fusion protein containing a sequence corresponding to amino acids 182-381 of human Creatine kinase B type

(Creatine kinase B type (CKB)) (NP\_001814.2).

Immunogen 182-381

Region

Specificity Immunogen Sequence