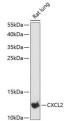

## Anti-CXCL2 antibody (1-107) (STJ114513)

## **GENERAL INFORMATION**

Product Type Primary antibodies

Short Description Rabbit polyclonal antibody anti-CXCL2 (1-107) is suitable for use in Western Blot.

Applications WB Host/Source Rabbit Reactivity Rat