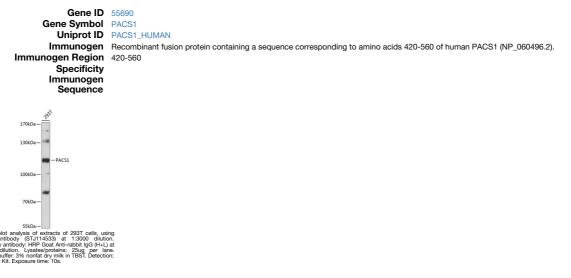

## Anti-PACS1 antibody (420-560) (STJ114533) STJ114533

## **GENERAL INFORMATION**

 Product Type
 Primary antibodies

 Short Description
 Rabbit polyclonal antibody anti-PACS1 (420-560) is suitable for use in Western Blot.

 Applications
 WB

 Host/Source
 Rabbit