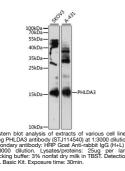

## Anti-PHLDA3 antibody (1-127) (STJ114540) STJ114540

## **GENERAL INFORMATION**

 Product Type
 Primary antibodies

 Short Description
 Rabbit polyclonal antibody anti-PHLDA3 (1-127) is suitable for use in Western Blot.

 Applications
 WB

 Host/Source
 Rabbit

 Human
 Human