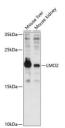

## Anti-LMO2 antibody (1-158) (STJ114552)

## **GENERAL INFORMATION**

Product Type Primary antibodies

Short Description Rabbit polyclonal antibody anti-LMO2 (1-158) is suitable for use in Western Blot.

Applications WB Host/Source Rabbit Reactivity Mouse