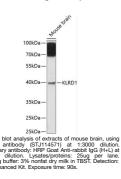

nti-KLRD1 antibody (32-179) (STJ114571) STJ114571

## **GENERAL INFORMATION**

 Product Type
 Primary antibodies

 Short Description
 Rabbit polyclonal antibody anti-KLRD1 (32-179) is suitable for use in Western Blot.

 Applications
 WB

 Host/Source
 Rabbit

 Reactivity
 Human, Mouse, Rat

## **PRODUCT PROPERTIES**

 Clonality
 Polyclonal

 Clone ID

 Concentration

 Conjugation
 Uconjugated

 Purification
 Affinity purification

 Dilution Range
 WB 1:500-1:2000

 Formulation
 PBS containing 0.02% Sodium Azide, 50% Glycerol, pH7.3.

 Isotype
 IgG

 Storage Instruction
 Store in a freezer at-20°C and avoid freeze-thaw cycles.

## **TARGET INFORMATION**

 Gene ID
 3824

 Gene Symbol
 KLRD1

 Uniprot ID
 KLRD1\_HUMAN

 Immunogen Region
 32-179

 Specificity
 Kent

 Immunogen Sequence
 Kent



BD

This product is suitable for in-vitro studies under the RESEARCH USE ONLY [RUO] licence. This product must not be used as for diagnostic or other medical purposes. St John's Laboratory Ltd, Knowledge Dock Business Centre, University Way, London, E16 2RD | Tel: 0208 223 3081