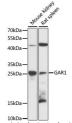

## Anti-GAR1 antibody (60-170) (STJ114621)

## **GENERAL INFORMATION**

Product Type Primary antibodies

Short Description Rabbit polyclonal antibody anti-GAR1 (60-170) is suitable for use in Western Blot.

Applications WB Host/Source Rabbit Reactivity Mouse, Rat