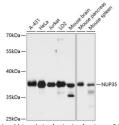

## Anti-NUP35 antibody (1-326) (STJ114635)

## **GENERAL INFORMATION**

Product Type Primary antibodies

Short Description Rabbit polyclonal antibody anti-NUP35 (1-326) is suitable for use in Western Blot and Immunohistochemistry.

Applications WB, IHC Host/Source Rabbit

## **TARGET INFORMATION**

Gene ID 129401 Gene Symbol NUP35

Uniprot ID NUP35\_HUMAN

Immunogen Recombinant fusion protein containing a sequence corresponding to amino acids 1-326 of human NUP35 (NP\_612142.2).