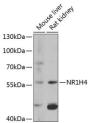

Immunogen Region 207-476 Specificity Immunogen Sequence

Western blot analysis of extracts of various cell lines using NR1H4 antibody (STJ114657) at 1:1000 dilution \_Secondary antibody: HRP Goat Anti-rabbit IgG (H+L at 1:10000 dilution.\_Lysates/proteins: 25ug per lane \_Blocking buffer: 3% nonfat\_dry milk in\_18ST