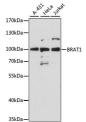

## Anti-BRAT1 antibody (652-821) (STJ114667)

## **TARGET INFORMATION**

Gene ID 221927 Gene Symbol BRAT1

Uniprot ID BRAT1\_HUMAN

Immunogen Recombinant fusion protein containing a sequence corresponding to amino acids 652-821 of human BRAT1 (NP\_689956.2).

Immunogen Region 652-821 Specificity Immunogen Sequence