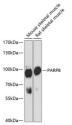

## Anti-PARP8 antibody (1-300) (STJ114760)

## **PRODUCT PROPERTIES**

Clonality Polyclonal

Clone ID

Concentration

Conjugation Unconjugated Purification Affinity purification Dilution Range WB 1:500-1:2000 IHC 1:50-1:200

Formulation PBS containing 0.02% Sodium Azide, 50% Glycerol, pH7.3.