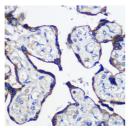

Immunohistochemistry of paraffin-ember placenta using PARP8 rabbit polyclo (STJ114760) at dilution of 1:100 (40x lens)