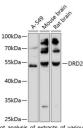

## **TARGET INFORMATION**

 Gene ID
 1813

 Gene Symbol
 DRD2

 Uniprot ID
 DRD2\_HUMAN

 Immunogen Region
 214-373

 Specificity
 Verticity

25kDa – 25kDa

This product is suitable for in-vitro studies under the RESEARCH USE ONLY [RUO] licence. This product must not be used as for diagnostic or other medical purposes. St John's Laboratory Ltd, Knowledge Dock Business Centre, University Way, London, E16 2RD | Tel: 0208 223 3081