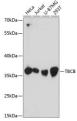

Immunogen Region 1-244 Specificity Immunogen Sequence

Western blot analysis of extracts of various cell lines, using TBCB antibody (STJ114979) at 1:3000 dilution. Secondary antibody: HRP Goat Anti-rabbit IgG (H+L) at 1:10000 dilution. Lystates/proteins: 25ug per lane. Blocking buffer: 3% norifat dry milk in TBST. Detection: