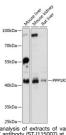

## Anti-PPP1R7 antibody (281-360) (STJ115007) STJ115007

## **GENERAL INFORMATION**

Product Type Primary antibodies Short Description Rabbit polyclonal antibody anti-PPP1R7 (281-360) is suitable for use in Western Blot. Applications WB Host/Source Rabbit Reactivity Mouse, Rat

## **TARGET INFORMATION**

Gene ID 5510 Gene Symbol PPP1R7 Immunogen

Specificity Immunogen Sequence

Uniprot ID PP1R7\_HUMAN Recombinant fusion protein containing a sequence corresponding to amino acids 281-360 of human PPP1R7 (NP\_002703.1). Immunogen Region 281-360