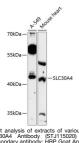

ORMATION**

Product Type Primary antibodies Short Description Rabbit polyclonal antibody anti-SLC30A4 (335-429) is suitable for use in Western Blot. Applications WB Host/Source Rabbit Reactivity Human, Mouse

## **PRODUCT PROPERTIES**

Clonality Polyclonal Clone ID Concentration Conjugation Unconjugated Purification Affinity purification Dilution Range WB 1:500-1:2000 Formulation PBS containing 0.02% Sodium Azide, 50% Glycerol, pH7.3. Isotype IgG Storage Instruction Store in a freezer at-20°C and avoid freeze-thaw cycles.

## **TARGET INFORMATION**

Gene ID 7782 Gene Symbol SLC30A4 Uniprot ID ZNT4\_HUMAN

Specificity Immunogen Sequence

Immunogen Recombinant fusion protein containing a sequence corresponding to amino acids 335-429 of human SLC30A4 (NP\_037441.2). Immunogen Region 335-429



King bu

This product is suitable for in-vitro studies under the RESEARCH USE ONLY [RUO] licence. This product must not be used as for diagnostic or other medical purposes. St John's Laboratory Ltd, Knowledge Dock Business Centre, University Way, London, E16 2RD | Tel: 0208 223 3081