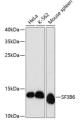

## Anti-SF3B6 antibody (1-125) (STJ115064)

## **GENERAL INFORMATION**

Product Type Primary antibodies

Short Description Rabbit polyclonal antibody anti-SF3B6 (1-125) is suitable for use in Western Blot.

Applications WB Host/Source Rabbit Reactivity Human, Mouse