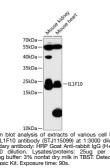

## **GENERAL INFORMATION**

 Product Type
 Primary antibodies

 Short Description
 Rabbit polyclonal antibody anti-IL1F10 (1-152) is suitable for use in Western Blot.

 Applications
 WB

 Host/Source
 Rabbit

 Reactivity
 Mouse

## **PRODUCT PROPERTIES**

 
 Clonality
 Polyclonal

 Clone ID
 Polyclonal

 Concentration
 Conjugated

 Purification
 Affinity purification

 Dilution Range
 WB 1:500-1:2000

 Formulation
 PBS containing 0.02% Sodium Azide, 50% Glycerol, pH7.3. Isotype