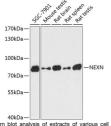

## Anti-NEXN antibody (516-675) (STJ115102)

## **GENERAL INFORMATION**

Product Type Primary antibodies

Short Description Rabbit polyclonal antibody anti-NEXN (516-675) is suitable for use in Western Blot and Immunofluorescence.

Applications WB, IF Host/Source Rabbit

## **PRODUCT PROPERTIES**

Clonality Polyclonal

Clone ID Concentration

Conjugation Unconjugated Purification Affinity purification Dilution Range WB 1:500-1:2000

IF 1:50-1:200

Formulation PBS containing 0.02% Sodium Azide, 50% Glycerol, pH7.3.