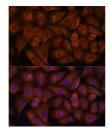

Immunogen Region 516-675 Specificity Immunogen Sequence

Immunofluorescence analysis of U-2 OS cells using NEXN antibody (STJ115102) at dilution of 1:100. Blue: DAPI for nuclear staining.